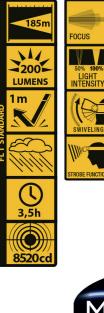

## M-HDL-002-DU

| Function         | 100% - 50% - Off - Focus - Stroboscope               |              |
|------------------|------------------------------------------------------|--------------|
| LED Type         | 5 Watt LED                                           |              |
| Light Output     | 200 lumens                                           |              |
| Beam Distance    | 185m                                                 |              |
| Beam Angle       | 60° - 120°                                           |              |
| Run Time         | 100% = 3.5h / 50% = xxh                              |              |
| Water Resistance | IP44                                                 |              |
| Material         | Aluminium / ABS                                      |              |
| Color            | Black                                                |              |
| Battery operated | 3x AAA Alkaline included                             |              |
| Dimensions       | 7.00cm x 6.00cm x 2.70cm                             | 0 884        |
| Packaging        | 1 piece in blister                                   |              |
| EAN              | 0884620049812<br>VIDIS GmbH • Rungedamm 37 • 21035 H | amburg • Ger |
|                  |                                                      |              |