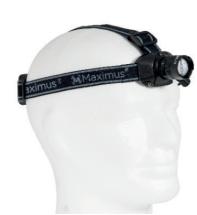

## 5 Watt LED Headlamp • 200 Lumen Power • FOCUS Function

## M-HDL-002-DU

| Function         | 100% - 50% - Off - Focus - Stroboscope               |              |
|------------------|------------------------------------------------------|--------------|
| LED Type         | 5 Watt LED                                           |              |
| Light Output     | 200 lumens                                           |              |
| Beam Distance    | 185m                                                 |              |
| Beam Angle       | 60° - 120°                                           |              |
| Run Time         | 100% = 3.5h / 50% = xxh                              |              |
| Water Resistance | IP44                                                 |              |
| Material         | Aluminium / ABS                                      |              |
| Color            | Black                                                |              |
| Battery operated | 3x AAA Alkaline included                             |              |
| Dimensions       | 7.00cm x 6.00cm x 2.70cm                             | 0 884        |
| Packaging        | 1 piece in blister                                   |              |
| EAN              | 0884620049812<br>VIDIS GmbH • Rungedamm 37 • 21035 H | amburg • Ger |
|                  |                                                      |              |