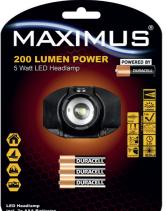

## 5 Watt LED Headlamp • 200 Lumen Power • FOCUS Function

## M-HDL-002-DU

| Function         | 100% - 50% - Off - Focus - Stroboscope               |              |
|------------------|------------------------------------------------------|--------------|
| LED Type         | 5 Watt LED                                           |              |
| Light Output     | 200 lumens                                           |              |
| Beam Distance    | 185m                                                 |              |
| Beam Angle       | 60° - 120°                                           |              |
| Run Time         | 100% = 3.5h / 50% = xxh                              |              |
| Water Resistance | IP44                                                 |              |
| Material         | Aluminium / ABS                                      |              |
| Color            | Black                                                |              |
| Battery operated | 3x AAA Alkaline included                             |              |
| Dimensions       | 7.00cm x 6.00cm x 2.70cm                             | 0 884        |
| Packaging        | 1 piece in blister                                   |              |
| EAN              | 0884620049812<br>VIDIS GmbH • Rungedamm 37 • 21035 H | amburg • Ger |
|                  |                                                      |              |