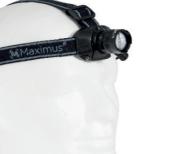

## MAXIMUS

www.vidis.com

## 5 Watt LED Headlamp • 200 Lumen Power • FOCUS Function

## M-HDL-002-DU

| Function         | 100% - 50% - Off - Focus - Stroboscope               |              |
|------------------|------------------------------------------------------|--------------|
| LED Type         | 5 Watt LED                                           |              |
| Light Output     | 200 lumens                                           |              |
| Beam Distance    | 185m                                                 |              |
| Beam Angle       | 60° - 120°                                           |              |
| Run Time         | 100% = 3.5h / 50% = xxh                              |              |
| Water Resistance | IP44                                                 |              |
| Material         | Aluminium / ABS                                      |              |
| Color            | Black                                                |              |
| Battery operated | 3x AAA Alkaline included                             |              |
| Dimensions       | 7.00cm x 6.00cm x 2.70cm                             | 0 884        |
| Packaging        | 1 piece in blister                                   |              |
| EAN              | 0884620049812<br>VIDIS GmbH • Rungedamm 37 • 21035 H | amburg • Ger |
|                  |                                                      |              |